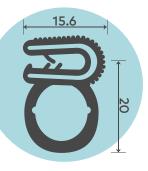

Clip-on steel strip to finish the cut edge

Oder code: **MS.KANT-S** (PU 5 m)

Section of steel clamping strip unbroken

Please also refer to the Factsheet dummy modules for BIPV roof system Solrif® under: www.ernstschweizer.ch