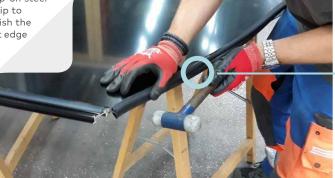

Clip-on steel strip to finish the cut edge

Oder code: **MS.KANT-S** (PU 5 m)

Section of steel clamping strip unbroken

Please also refer to the Factsheet dummy modules for BIPV roof system Solrif® under: www.ernstschweizer.ch