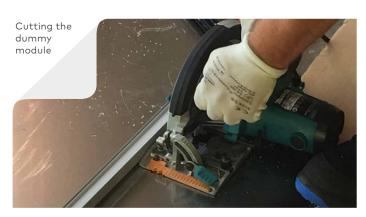

#### Processing the dummy modules for the construction site:

The dummy modules are cut to size on the construction site, e.g. with a angle grinder or hand-held circular saw.

#### Cutting:

• Cut the dummy module to size.

#### Recommended tool:

- Angle grinder or hand-held circular saw with guide.
- Anvil shears for cutting sand profile.
- Rubber mallet.

#### **PROCESSING INFORMATION:**

To avoid scratches or damage on the frontside (fully black lacquered), cut the dummy module with the cutting tool (saw or similar) on the backside of the dummy module (side not lacquered).