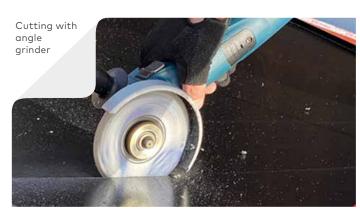

#### Processing the dummy modules for the construction site:

The dummy modules are cut to size on the construction site, e.g. with a angle grinder or hand-held circular saw.

#### Cutting:

• Cut the dummy module to size.

#### Recommended tool:

- Angle grinder or hand-held circular saw with guide.
- Anvil shears for cutting sand profile.
- Rubber mallet.

#### **PROCESSING INFORMATION:**

To avoid scratches or damage on the frontside (fully black lacquered), cut the dummy module with the cutting tool (saw or similar) on the backside of the dummy module (side not lacquered).