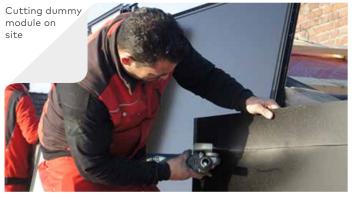

#### Processing the dummy modules for the construction site:

The dummy modules are cut to size on the construction site, e.g. with a angle grinder or hand-held circular saw.

#### Cutting:

• Cut the dummy module to size.