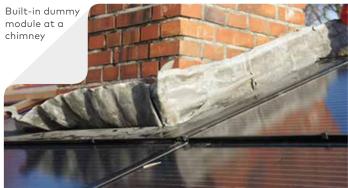

#### **FLEXIBLE APPLICATION**

Ideal for hipped roofs as for roofs with chimneys and/or dormers.