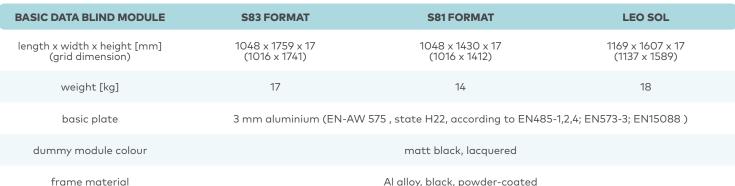

# Solrif dummy module

## Perfect match. Flexible applicable.

### WHOLE ROOF SOLUTION

The perfect complement to our Solrif modules for seamless roofing.

#### **FLEXIBLE APPLICATION**

Ideal for hipped roofs as for roofs with chimneys and/or dormers.

### **AESTHETIC**

 $\bigcirc$ 

For a full roof covering with a homogeneous appearance.

HANDLING Simple handling and can be cut to size easily.

## **MADE IN GERMANY**

Right here. In Prenzlau. In our production facility. Here we manufacture under the aspects of quality & durability since 2001.



humber



Al alloy, black, powder-coated

alec

www.aleo-solar.com

#### Processing the dummy modules for the construction site:

The dummy modules are cut to size on the construction site, e.g. with a angle grinder or hand-held circular saw.

#### Cutting:

• Cut the dummy module to size.

#### Finishing the open edge:

- The water drainage under the dummy module must be solved by sheeting.
- If necessary, further measures are required to improve the rainproofing.

#### Recommended tool:

- Angle grinder or hand-held circular saw with guide.
- Anvil shears for cutting sand profile.
- Rubber mallet.

#### **PROCESSING INFORMATION:**

To avoid scratches or damage on the frontside (fully black lacquered), cut the dummy module with the cutting tool (saw or similar) on the backside of the dummy module