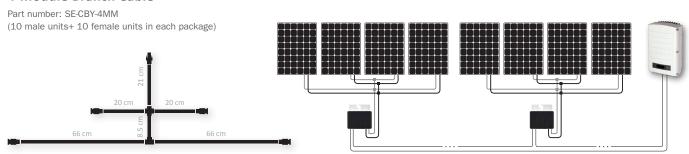

#### 3-Module Branch Cable

Part number: SE-CBY-3MM (10 male units & 10 female units in each package)

#### 4-Module Branch Cable

| CONNECTOR              |                       |     |
|------------------------|-----------------------|-----|
| Input Connector        | Multi-contact MC4     |     |
| Output Connector       | Multi-contact MC4     |     |
| WIRE                   |                       |     |
| Maximum System Voltage | 600 (UL) / 1000 (IEC) | Vdc |
| Maximum Current        | 30                    | А   |
| Wire Size              | 4                     | mm2 |
| Rated Temperature      | -40 – 90              | °C  |