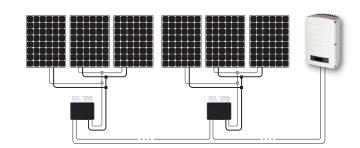

### Ideal solution for low power modules

- Allows to connect 2-4 modules in parallel to a single power optimizer
- Utilize power optimizers to their full power rating
- Double insulated PV wire
- Multi-contact MC4 connectors

#### 2-Module Branch Cable

Part number: SE-CBY-2MM

(20 male units & 20 female units in each package)