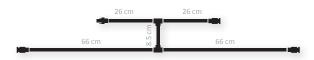

#### 4-Module Branch Cable

| CONNECTOR              |                       |     |
|------------------------|-----------------------|-----|
| Input Connector        | Multi-contact MC4     |     |
| Output Connector       | Multi-contact MC4     |     |
| WIRE                   |                       |     |
| Maximum System Voltage | 600 (UL) / 1000 (IEC) | Vdc |
| Maximum Current        | 30                    | А   |
| Wire Size              | 4                     | mm2 |
| Rated Temperature      | -40 – 90              | °C  |