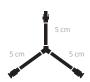

#### 3-Module Branch Cable

Part number: SE-CBY-3MM (10 male units & 10 female units in each package)