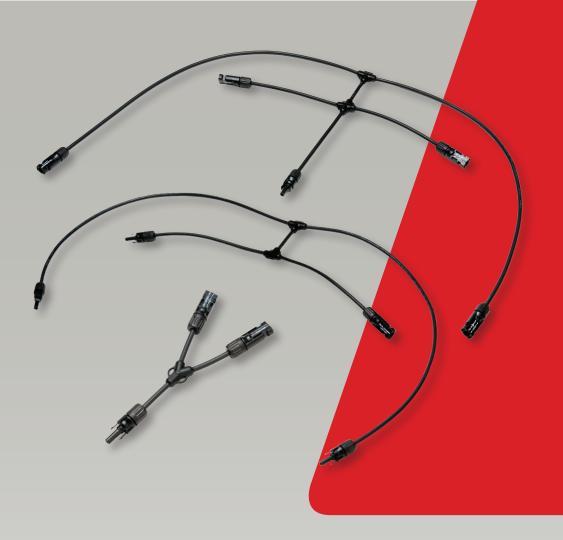

## **Branch-Cable**

For Power Optimizer Input

SE-CBY

### Ideal solution for low power modules

- Allows to connect 2-4 modules in parallel to a single power optimizer
- Utilize power optimizers to their full power rating
- Double insulated PV wire
- Multi-contact MC4 connectors

# **Branch-Cable** For Power Optimizer Input SE-CBY