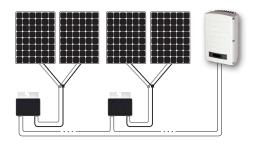

### Ideal solution for low power modules

- Allows to connect 2-4 modules in parallel to a single power optimizer
- Utilize power optimizers to their full power rating
- Double insulated PV wire
- Multi-contact MC4 connectors