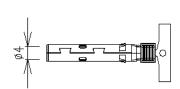

## **TECHNICAL DATA**

| Rated Voltage                                             | 1000V DC / 1500V DC                                          |
|-----------------------------------------------------------|--------------------------------------------------------------|
| Rated Current                                             | 45A (4.0mm²)<br>50A (6.0mm²)                                 |
| Ambient Temperature                                       | -40℃~+85℃                                                    |
| Upper Limit Temperature                                   | 110℃ (IEC)                                                   |
| Degree of Protection, mated Degree of Protection ,unmated | IP68 (1m,2h)<br>IP2X                                         |
| Application Class                                         | Class A                                                      |
| Over Voltage Category/ Pollution Degree                   | CATIII/2                                                     |
| Contact Resistance                                        | ≤0.3mΩ                                                       |
| Protection Class                                          | Class II                                                     |
| Terminal Connection                                       | Crimping                                                     |
| Conduction Material                                       | Cu alloy plating                                             |
| Insulation Material                                       | PPE/PA                                                       |
| Cable Dimensions                                          | 4.0mm <sup>2</sup> 5.5~6.5mm<br>6.0mm <sup>2</sup> 6.0~7.0mm |
| Certification Standard                                    | IEC/EN 62852                                                 |