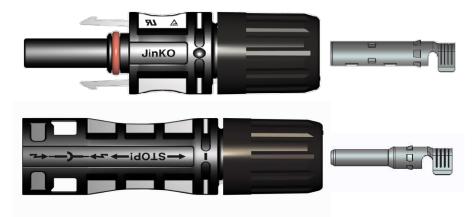

## PV CABLE CONNECTOR

- High security, only unbolt by tools.
- Low contact resistance.
- Retaining structure of nut to keep torsion valid.
- Resistance to ozone and ultraviolet radiation.
- Degree of Protection : IP68.
- Certification of TÜV, UL, and JET.
- Compatible with all Jinko connectors