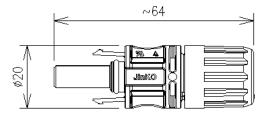

## **TECHNICAL DATA**

| Rated Voltage                                             | 1000V DC / 1500V DC                                          |
|-----------------------------------------------------------|--------------------------------------------------------------|
| Rated Current                                             | 45A (4.0mm²)<br>50A (6.0mm²)                                 |
| Ambient Temperature                                       | -40℃~+85℃                                                    |
| Upper Limit Temperature                                   | 110℃ (IEC)                                                   |
| Degree of Protection, mated Degree of Protection ,unmated | IP68 (1m,2h)<br>IP2X                                         |
| Application Class                                         | Class A                                                      |
| Over Voltage Category/ Pollution Degree                   | CATIII/2                                                     |
| Contact Resistance                                        | ≤0.3mΩ                                                       |
| Protection Class                                          | Class II                                                     |
| Terminal Connection                                       | Crimping                                                     |
| Conduction Material                                       | Cu alloy plating                                             |
| Insulation Material                                       | PPE/PA                                                       |
| Cable Dimensions                                          | 4.0mm <sup>2</sup> 5.5~6.5mm<br>6.0mm <sup>2</sup> 6.0~7.0mm |
| Certification Standard                                    | IEC/EN 62852                                                 |