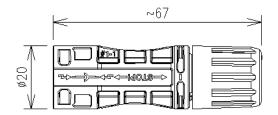

## **TECHNICAL DATA**

| Rated Voltage                                             | 1000V DC / 1500V DC                                          |
|-----------------------------------------------------------|--------------------------------------------------------------|
| Rated Current                                             | 45A (4.0mm²)<br>50A (6.0mm²)                                 |
| Ambient Temperature                                       | -40℃~+85℃                                                    |
| Upper Limit Temperature                                   | 110℃ (IEC)                                                   |
| Degree of Protection, mated Degree of Protection ,unmated | IP68 (1m,2h)<br>IP2X                                         |
| Application Class                                         | Class A                                                      |
| Over Voltage Category/ Pollution Degree                   | CATIII/2                                                     |
| Contact Resistance                                        | ≤0.3mΩ                                                       |
| Protection Class                                          | Class II                                                     |
| Terminal Connection                                       | Crimping                                                     |
| Conduction Material                                       | Cu alloy plating                                             |
| Insulation Material                                       | PPE/PA                                                       |
| Cable Dimensions                                          | 4.0mm <sup>2</sup> 5.5~6.5mm<br>6.0mm <sup>2</sup> 6.0~7.0mm |
| Certification Standard                                    | IEC/EN 62852                                                 |